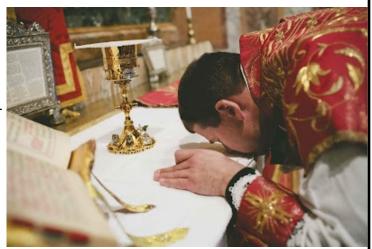

#### Kissing the Altar at Mass

#### Question:

Why do priests kiss the altar at the start of Mass?

#### Answer:

Our churches and chapels are filled with symbols. We might think of the more common symbols (like the crucifix, statues, stained-glass windows, vestment color and altar cloths) as well as major symbols (such as the paschal candle and the baptismal font). But there are some things that we can take for granted in our sacred spaces, because unfortunately, they seem to just be part of the building, including three of the main symbols of our liturgy: the ambo (lectern), the chair for the priest celebrant, and the altar.

These three objects are placed in a specially designated area called the sanctuary. They are the places where the Word of God is proclaimed, where the priest prays and presides at the celebration, and where the bread and wine are offered by the priest during the Eucharistic Prayer. Although each of these objects is sacred because of the role they play in our worship, the altar holds a special place. In a document containing the rules and instructions for the Mass — the "General Instruction of the Roman Missal" — we read: "The altar on which the Sacrifice of the Cross is made present under sacramental signs is also the table of the Lord to which the People of God is called together to participate in the Mass, as well as the center of the thanksgiving that is accomplished throughout the Eucharist" (no. 296).

One of the ways that we recognize the importance of the altar is when the priest and deacon kiss the altar at the beginning of Mass. Kissing is an ancient act of devotion. Remember, we also kiss the cross on Good Friday, and the deacon or priest kisses the "Book of the Gospels" after the Gospel is proclaimed. This act of devotion reminds us that the altar is a symbol of Jesus, the "living stone" (see 1 Peter 2:4), the foundation stone of our faith. It is a symbol gesture, but it is a powerful reminder of the One on whom our faith is built and in whose name we gather as the "household of faith" (see Galatians 6:10).

To learn more, see the "Catechism of the Catholic Church" (no. 1382-1383).