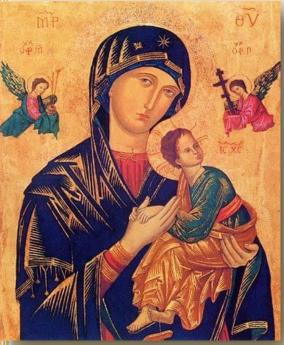

## Who is Our Lady of Perpetual Help?

Our Mother of Perpetual Help (Succor) or **Our Lady of Perpetual Help** is a title given to the Blessed Virgin Mary, associated with the Byzantine icon of the same name, said to be from the 13th or 14th century, but perhaps 15th century, which has been in Rome since at least the late 15th century. The image is very popular among Catholics throughout the world and has been much copied and reproduced. In the Byzantine Church this iconography is known as the Theotokos of the Passion.

The icon depicts the Blessed Virgin Mary wearing a dress of dark red with blue mantle and veil. On the left is the archangel Michael, carrying the lance and sponge as instruments of Jesus Christ's crucifixion. On the right is the archangel Gabriel carrying a 3-bar cross and nails Mary is pointing to her Son, known as a Theotokos of the Passion. The Christ-child has been alarmed by a pre-sentiment of his Passion and has run to his mother for comfort. The facial expression of the Virgin Mary is solemn and is looking directly at the viewer instead of her son. Jesus is portrayed clinging to his mother with a dangling sandal. The icon is painted with a gold background.

The feast of Our Lady of Perpetual Help is celebrated on June 27