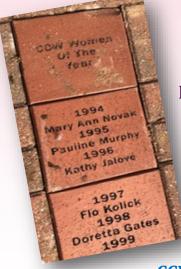

## **Corpus Christi Council of Catholic Women (CCW) Corner**

The memorial bricks representing all CCW Woman of the Year will be blessed by Fr. Mark Jurzyk this Sunday, June 25, after the 10 am Mass. CCW will hold a reception and reunion in Marian Hall immediately after the blessing. Everyone is invited, especially friends and families of our distinguished ladies.

#### **CCW PAST & PRESENT WOMEN OF THE YEAR**

1994-Mary Ann Novak 1995-Pauline Murphy 1996-Kathy Jalove 1997-Flo Kolick 1998-Doretta Gates 1999-Linda Nge 2000-Jo Madziarek 2001-Joan Durante 2002-Gloria Fournier 2003-Patty Mavigliano 2004-Maria Panopoulos 2005-Jane Venchus 2006-Jan Bertucci 2007-Mary Kaye Reda 2008-Maureen Breinig 2009-Monica Layman 2010-Jan Young 2011-Paula Smith 2012-Maria Fortino 2013-Terri Miceli 2014-Lynn Bierman 2015-Carol Fessl 2016-Letty Dino 2017-Karen Mahrenholz 2018-Dora Gibellina 2019-Kathy Brewer 2020-Maria Laterza 2021-Patricia Srain 2022-Anna Pechous 2023-Maryellen Mertz