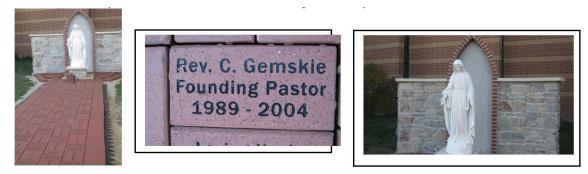

## Mary Grotto

Corpus Christi Catholic Church has a created a new space for devotion to Mary, Mother of Jesus. Our Lord. Our Mother statue has been moved into a special Prayer Grotto for Our Mother.

Parishioners can honor their family or deceased relatives and friends by purchasing a memorial brick in the Mary Grotto. Please consider donating an engraved paver for \$150 per brick. Each brick can have up to three lines. Maximum 15 characters per line. Spaces and punctuation count as characters. In the brick above, Rev. C. Gemskie is 15 characters including the spaces and periods.