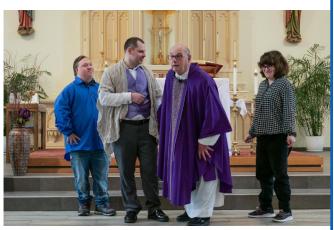

#### Come Celebrate with us!

Matt (the boy with the blue coat on the right), one of Children of Mary's long-time participants was inspired not only from our group, but from all of you, with the working of the Holy Spirit, to choose the Catholic faith. Matt will be receiving the sacraments on Saturday, September 3, at the 5:00 Mass. A special post-communion song will also be sung by Children of Mary.

Please welcome him into our community!!!