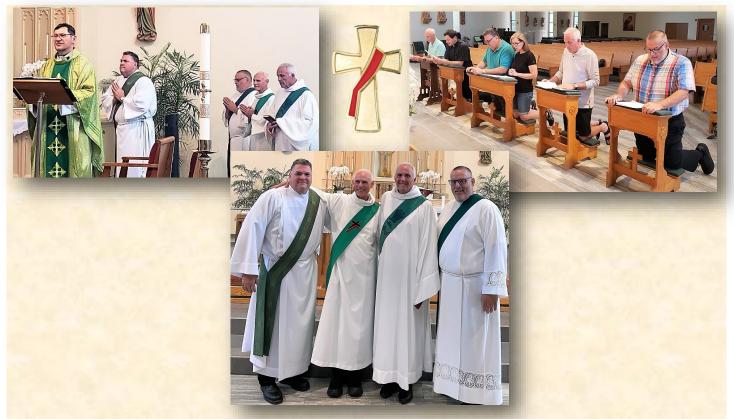

Ъ I

We are very blessed here at Corpus Christi with many dedicated volunteers, deacons and staff; two of whom recently celebrated significant occasions in their lives: Deacon Phil Leonard and Pauline Murphy. As you know, Phil was ordained to the Permanent Diaconate last Saturday at the cathedral in Joliet. Pauline Murphy, a decades long dedicated volunteer and sacristan at Corpus Christi, celebrated her 90<sup>th</sup> birthday this past week. It was a joy for me to witness and celebrate both of these very special occasions in their lives. Congratulations to you both and may God continue to bless you.

Fr. Mark Jurzyk